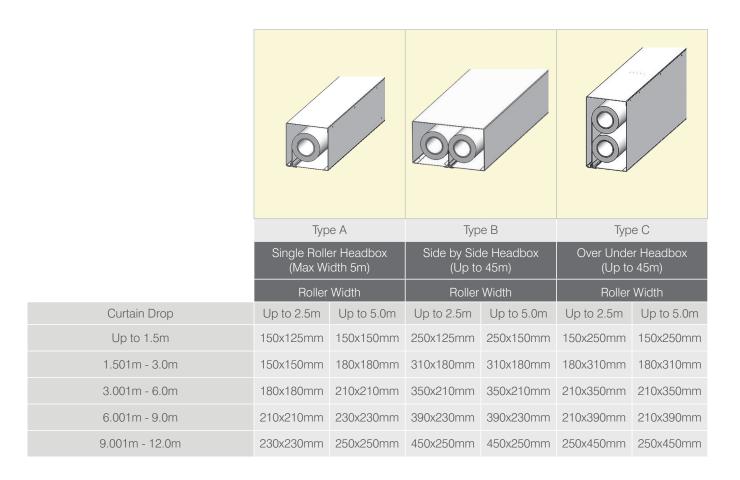

### **HEADBOX SIZES**

The size of the curtain roller housing (headbox), depends on the curtain drop and width. Table 2 below gives details of the full range of headbox sizes for the FC240 fire protective curtains.

**Type A:** The standard headbox for use with curtain widths up to 5m.

Type B: Headbox for use with curtains up to 45m and limited installation height for headbox.

Type C: The standard headbox for use with curtain widths up to 45m.