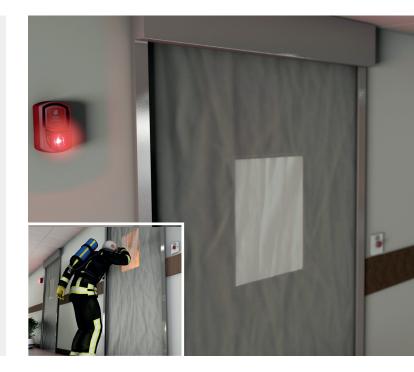

# Fire Curtain with up to 3-hour Fire Resistance featuring Vision Panel

**Electronics** See separate spec sheet

Vision Panel Silicone-coated fabric, size 375mm x 270mm